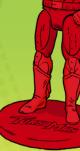

### SETUP

- Remove four Boosters from the toy tiles. Shuffle the 12 remaining toys and place them in a 3-by-4 grid face down in the center of the play area to form the **Shelf**.
- Give each player one of the four Booster toys. Return any extras to the box.
- Each player takes one reference card and places their Booster tile face down in front of them to start their **Cart**. Leave room to add other toys to the right of the Booster in your Cart.
- Shuffle the cards and deal five to each player. You may look at your cards but keep them secret from the other players.
- Place the remaining cards in a deck face down next to the Shelf, leaving room for a discard pile.
- 6 The player who most recently received a gift takes the Live-Action Turbo Man figure. (See TABLE SETUP diagram.)

Live-Action Turbo Man