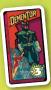

## SCORING

Tubro Man, the counterfeit Turbo Man, loses 5 points.

Turbo Man scores 10 points.

The Lottery Ball scores 8 points.

**Dementor** 

scores 3 points. If you also have one or more **Demons, Dementor** scores 6 points instead.