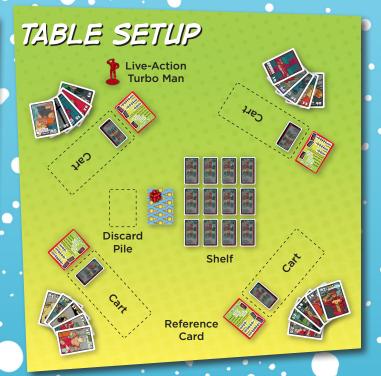

### SETUP

- Remove four Boosters from the toy tiles. Shuffle the 12 remaining toys and place them in a 3-by-4 grid face down in the center of the play area to form the **Shelf**.
- Give each player one of the four Booster toys. Return any extras to the box.
- Each player takes one reference card and places their Booster tile face down in front of them to start their **Cart**. Leave room to add other toys to the right of the Booster in your Cart.
- Shuffle the cards and deal five to each player. You may look at your cards but keep them secret from the other players.
- Place the remaining cards in a deck face down next to the Shelf, leaving room for a discard pile.
- 6 The player who most recently received a gift takes the Live-Action Turbo Man figure. (See TABLE SETUP diagram.)