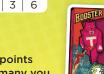

The Gift Certificate scores 5 points.

**Boosters** score points based on how many you have, as follows:

| BOOSTERS | 1 | 2 | 3 | 4  | 5+ |
|----------|---|---|---|----|----|
| POINTS   | 2 | 4 | 9 | 16 | 25 |