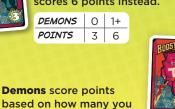

## SCORING

Tubro Man, the counterfeit Turbo Man, loses 5 points.

Turbo Man scores 10 points.

The Lottery Ball scores 8 points.

**Dementor** 

scores 3 points. If you also have one or more **Demons, Dementor** scores 6 points instead.