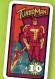

### SETUP

- Remove four Boosters from the toy tiles. Shuffle the 12 remaining toys and place them in a 3-by-4 grid face down in the center of the play area to form the **Shelf**.
- Give each player one of the four Booster toys. Return any extras to the box.
- Each player takes one reference card and places their Booster tile face down in front of them to start their **Cart**. Leave room to add other toys to the right of the Booster in your Cart.
- Shuffle the cards and deal five to each player. You may look at your cards but keep them secret from the other players.
- Place the remaining cards in a deck face down next to the Shelf, leaving room for a discard pile.
- 6 The player who most recently received a gift takes the Live-Action Turbo Man figure. (See TABLE SETUP diagram.)

Live-Action Turbo Man